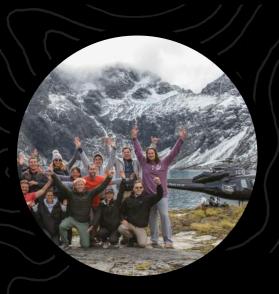

### **BESPOKE ADVENTURES** - TASMANIA, NEW ZEALAND + BEYOND

- Trek through remote wilderness
- Mountain bike forest trails
- Jump into glacier lakes, via helicopter
- Walk and packraft New Zealand's rivers
- Embark on a kayak journey in single or double kayaks